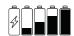

# **Battery Capacity**

2200 mAh x2

Built in rechargeable lithium battery

The complete recharging time is 6 hours

ORANGE ON  $\rightarrow$ **RECHARGE IN PROGRESS** 