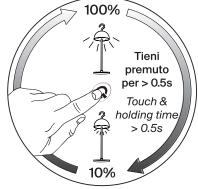

## Touch Switch & Brightness memory

Brightness memory. Everytime you switch the lamp on, the lighting brightness is the same as the previous setting.

ON

OFF

Touch time

< 0.5s

Stepless touch dimmer

With the device at 100% light intensity, the cordless operating autonomy is 10 hours.