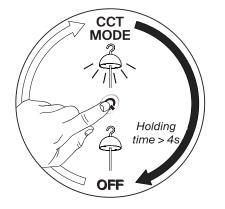

## CCT Switch

Hold the switch for more than 4 seconds to activate the CCT changing mode. When the switch turns blue the CCT mode is ON. Now simply touch the switch for <0,5s to select the colour temperature (either 2700K or 3000K).

 $\mathsf{BLUE} \to \mathsf{CCT} \ \mathsf{MODE} \ \mathsf{ON}$ 

It only works when the light is off