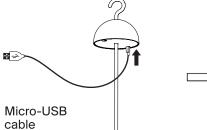

# **Battery Recharge**

Insert the micro-USB cable into the device's connector. Charging status is signalled by the orange colour of the touch switch. When fully charged the touch switch's colour goes to green.