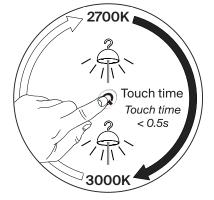

## CCT Switch

Hold the switch for more than 4 seconds to activate the CCT changing mode. When the switch turns blue the CCT mode is ON. Now simply touch the switch for <0,5s to select the colour temperature (either 2700K or 3000K).