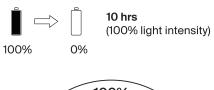

## Touch Switch & Brightness memory

Brightness memory. Everytime you switch the lamp on, the lighting brightness is the same as the previous setting.

ON

OFF

Touch time

< 0.5s

Stepless touch dimmer

With the device at 100% light intensity, the cordless operating autonomy is 10 hours.